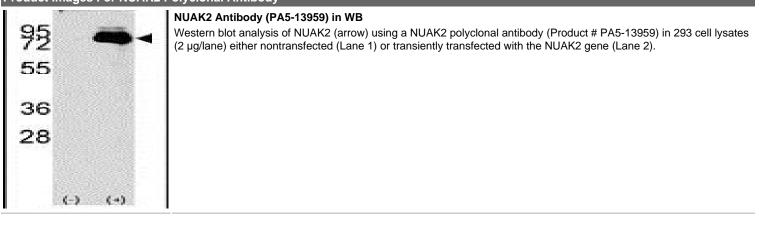

## **Background/Target Information**

Stress-activated kinase involved in tolerance to glucose starvation. Induces cell-cell detachment by increasing F-actin conversion to G-actin. Expression is induced by CD95 or TNF-alpha, via NF-kappa-B. Protects cells from CD95-mediated apoptosis and is required for the increased motility and invasiveness of CD95-activated tumor cells. Able to phosphorylate 'Ser-464' of LATS1. [UniProt]