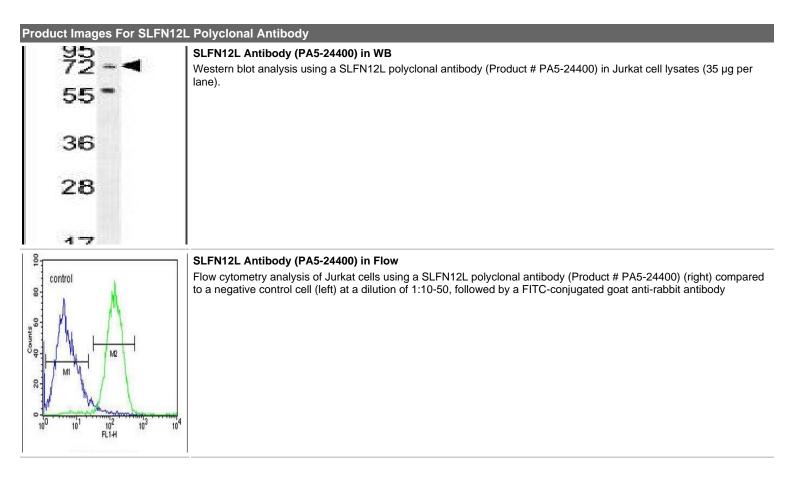

## Catalog Number PA5-24400

| Details            |                                                                                                                  | Species Reactivity                                                                                                                                                                             |            |
|--------------------|------------------------------------------------------------------------------------------------------------------|------------------------------------------------------------------------------------------------------------------------------------------------------------------------------------------------|------------|
| Size               | 400 µL                                                                                                           | Species reactivity                                                                                                                                                                             | Human      |
| Host/Isotope       | Rabbit / IgG                                                                                                     | Tested Applications                                                                                                                                                                            | Dilution * |
| Class              | Polyclonal                                                                                                       | Flow Cytometry (Flow)                                                                                                                                                                          | 1:10-1:50  |
| Туре               | Antibody                                                                                                         | Western Blot (WB)                                                                                                                                                                              | 1:1,000    |
| Immunogen          | KLH conjugated synthetic peptide<br>between 95-123 amino acids from<br>the N-terminal region of human<br>SLFN12L | * Suggested working dilutions are given as a guide only. It is recommended that the user titrate the product for use in their own experiment using appropriate negative and positive controls. |            |
| Conjugate          | Unconjugated                                                                                                     |                                                                                                                                                                                                |            |
| Form               | Liquid                                                                                                           |                                                                                                                                                                                                |            |
| Concentration      | Lot-specific                                                                                                     |                                                                                                                                                                                                |            |
| Storage Conditions | -20° C, Avoid Freeze/Thaw Cycles                                                                                 |                                                                                                                                                                                                |            |