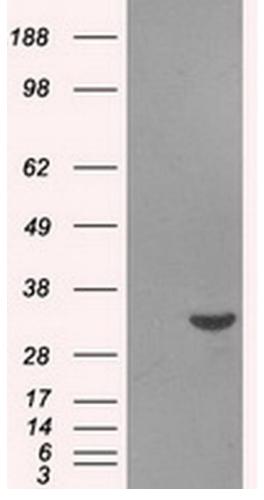

## Livin Antibody (MA5-25014) in WB

Western blot analysis of BIRC7 in HEK293T cells in untransfected (Left lane) and transfected (Right lane) samples using 5  $\mu$ g per lane. The samples were separated by SDS-PAGE and probed with BIRC7 (Product # MA5-25014) monoclonal antibody.