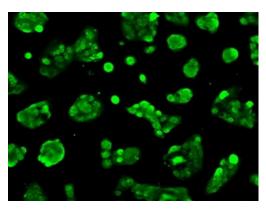

#### Livin Antibody (MA5-25014) in ICC/IF

Immunofluorescent analysis of BIRC7 in COS7 cells. Cells were transfected with a plasmid overexpressing BIRC7 and probed with a BIRC7 monoclonal antibody (Product # MA5-25014).