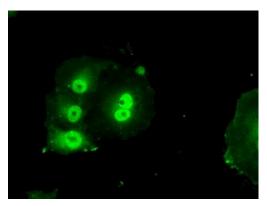

#### Livin Antibody (MA5-25014) in ICC/IF

Immunofluorescent analysis of BIRC7 in COS7 cells. Cells were transfected with a plasmid overexpressing BIRC7 and probed with a BIRC7 monoclonal antibody (Product # MA5-25014).