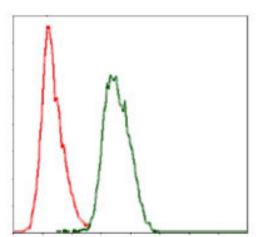

#### COTL1 Antibody (MA5-31705) in Flow

Flow cytometry of COTL1 in HeLa cells (green). Sample was incubated with COTL1 monoclonal antibody (Product # MA5-31705) using a dilution of 1:200-1: 400 followed by negative control (red).