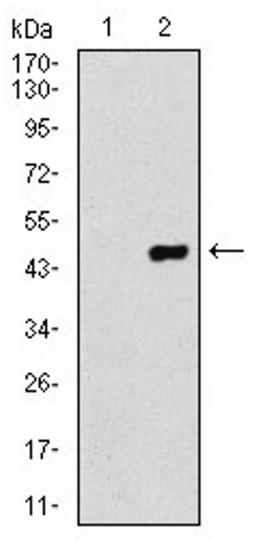

#### COTL1 Antibody (MA5-31705) in WB

Western blot analysis of COTL1 in HEK293 (1) and COTL1 cell lysate. Samples were incubated with COTL1 monoclonal antibody (Product # MA5-31705) using a dilution of 1:500-1:2000.