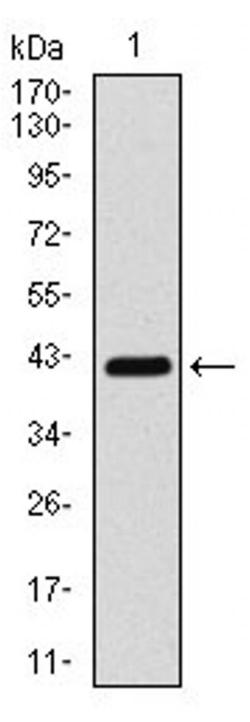

## COTL1 Antibody (MA5-31705) in WB

Western blot analysis of COTL1 in human COTL1 recombinant protein. Sample was incubated with COTL1 monoclonal antibody (Product # MA5-31705) using a dilution of 1:500-1:2000.