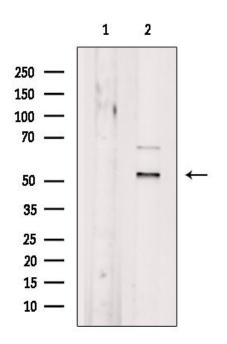

### Product Images For SF3B4 Polyclonal Antibody

#### SF3B4 Antibody (PA5-101909) in WB

Western blot analysis of SF3B4 in extracts from B16F10 cells. Samples were incubated with SF3B4 polyclonal antibody (Product # PA5-101909). The lane on the left was treated with blocking peptide.