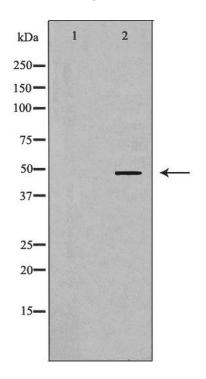

## eIF4A1 Antibody (PA5-115167) in WB

Western blot analysis of eIF4A1 in HeLa whole cells lysates (left lane: treated with antigen-specific peptide). Samples were incubated with polyclonal antibody (Product # PA5-115167).