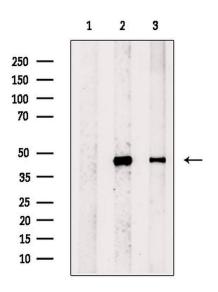

#### Histone Macro-H2A.1 Antibody (PA5-115532) in WB

Western blot analysis of Histone Macro-H2A.1 in various samples (Lane 1: LOVO, blocked with antigen-specific peptides, Lane 2: LOVO, Lane 3: Mouse brain). Samples were incubated with polyclonal antibody (Product # PA5-115532).