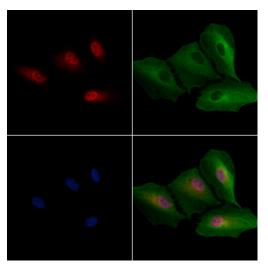

#### Histone Macro-H2A.1 Antibody (PA5-115532) in ICC/IF

Immunocytochemistry analysis of Histone Macro-H2A.1 in A549 cells. Samples were treated with PFA, permeabilized in 0.1% Triton X-100, blocked in 10% serum (45 min at 25°C), and incubated with polyclonal antibody (Product # PA5-115532). Secondary staining was applied with mouse anti-beta tubulin (1 hr at 37°, AlexaFluor 594 conjugated goat anti-rabbit IgG (Red), AlexaFluor 488 conjugated goat anti-mouse IgG (Green) and DAPI.