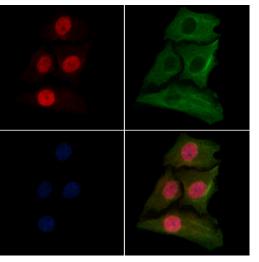

### Histone Macro-H2A.1 Antibody (PA5-115532) in ICC/IF

Immunocytochemistry analysis of Histone Macro-H2A.1 in HepG2 cells (30 min of 4uM Forskolin treatment). Samples were treated with PFA, permeabilized in 0.1% Triton X-100, blocked in 10% serum (45 min at 25°C), and incubated with polyclonal antibody (Product # PA5-115532). Secondary staining was applied with mouse anti-beta tubulin (1 hr at 37°, AlexaFluor 594 conjugated goat anti-rabbit IgG (Red), AlexaFluor 488 conjugated goat anti-mouse IgG (Green) and DAPI.