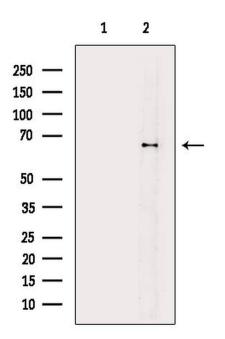

#### SGOL1 Antibody (PA5-118832) in WB

Western blot analysis of SGOL1 in Mouse brain using a SGOL1 polyclonal antibody (Product # PA5-118832). The lane on the left was treated with blocking peptide.