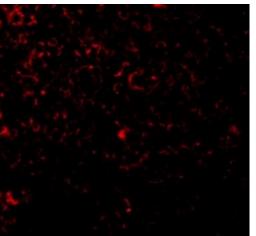

### TLR1 Antibody (PA5-20181) in IHC

Immunofluorescence of TLR1 in Mouse Spleen tissue with TLR1 Polyclonal Antibody (Product # PA5-20181).