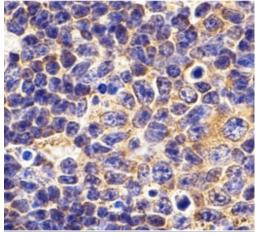

#### TLR1 Antibody (PA5-20181) in IHC

Immunohistochemistry of TLR1 in mouse spleen tissue with TLR1 Polyclonal Antibody (Product # PA5-20181) at 10 µg/mL.