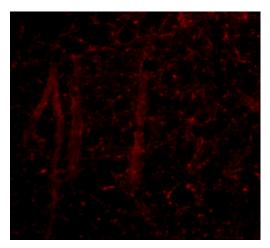

Immunofluorescence of gle1 in mouse brain tissue with GLE1 Polyclonal Antibody (Product # PA5-20661) at 20  $\mu$ g/mL.

GLE1 Antibody (PA5-20661) in WB

Western Blot analysis of Gle1 in 293 cell lysate with GLE1 Polyclonal Antibody (Product # PA5-20661) at (A) 1 and (B) 2 µg/mL.