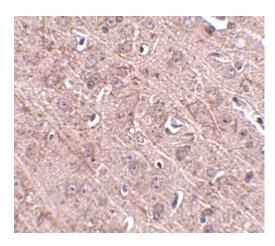

## **Product Images For GLE1 Polyclonal Antibody**

GLE1 Antibody (PA5-20661) in IHC

Immunohistochemistry of Gle1 in mouse brain tissue with GLE1 Polyclonal Antibody (Product # PA5-20661) at 2.5 µg/mL.

GLE1 Antibody (PA5-20661) in IHC