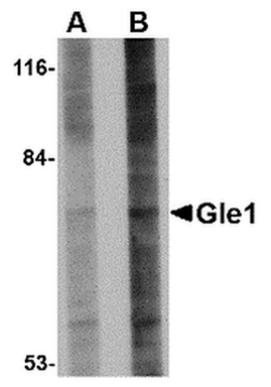

Immunofluorescence of gle1 in mouse brain tissue with GLE1 Polyclonal Antibody (Product # PA5-20661) at 20  $\mu$ g/mL.

GLE1 Antibody (PA5-20661) in WB

Western Blot analysis of Gle1 in 293 cell lysate with GLE1 Polyclonal Antibody (Product # PA5-20661) at (A) 1 and (B) 2 µg/mL.