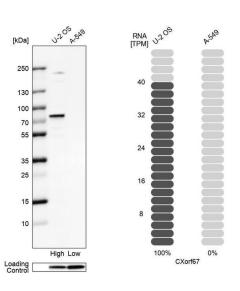

#### CXorf67 Antibody (PA5-52257) in IHC

Immunohistochemical staining of CXorf67 in human testis using a CXorf67 Polyclonal Antibody (Product # PA5-52257) shows moderate to strong nuclear positivity in cells in seminiferous ducts.