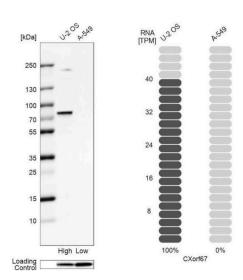

#### CXorf67 Antibody (PA5-52257)

Relative expression in western blot: Antibody specificity was demonstrated by detection of known differential basal expression of the target across tissue/cell models. Expression of CXorf67 was observed specifically in U-2 cells and in A-549 cells using anti-CXorf67 Polyclonal Antibody (Product # PA5-52257) in western blot. The relative expression levels of CXorf67 within each cell line is shown using RNA-Seq. {RE}

# CXorf67 Antibody (PA5-52257) in WB

Western blot analysis in human cell line U-2 OS and human cell line A-549. Samples were incubated in CXorf67 polyclonal antibody (Product # PA5-52257).