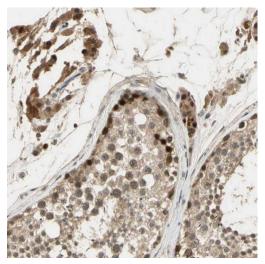

#### GMEB2 Antibody (PA5-52678) in IHC

Immunohistochemical staining of GMEB2 in human testis using GMEB2 Polyclonal Antibody (Product # PA5-52678) shows moderate nuclear positivity in cells in seminiferous ducts.