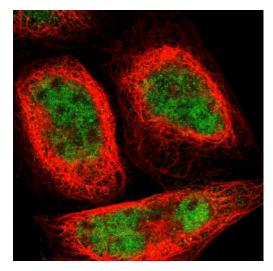

#### GMEB2 Antibody (PA5-52678) in ICC/IF

Immunofluorescent staining of GMEB2 in human cell line A-431 using a GMEB2 Polyclonal Antibody (Product # PA5-52678) shows localization to nucleoplasm and cytosol.