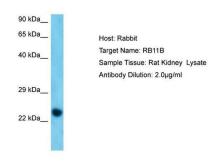

## **Product Images For RAB11B Polyclonal Antibody**

## RAB11B Antibody (PA5-71314) in WB

Western blot analysis of RAB11B on rat kidney tissue lysate. The sample was probed with a RAB11B polyclonal antibody (Product # PA5-71314) using a primary antibody dilution of 1.0 µg/mL.