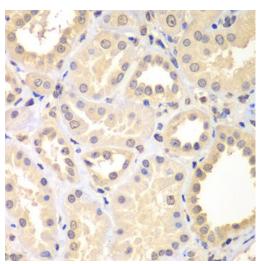

#### SPIN2 Antibody (PA5-76218) in IHC (P)

Immunohistochemistry analysis of SPIN2 in paraffin-embedded human kidney. Samples were incubated with SPIN2 polyclonal antibody (Product # PA5-76218) at a dilution of 1:100. Results were magnified with a 400x lens.