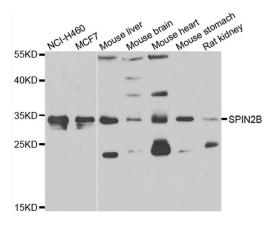

### SPIN2 Antibody (PA5-76218) in WB

Western blot analysis of SPIN2 in extracts of various cell lines. Samples were incubated with SPIN2 polyclonal antibody (Product # PA5-76218).

For Research Use Only, Not for use in diagnostic procedures. Not for resale without express authorization. Products are warranted to operate or perform substantially in conformance with published Product specifications in effect at the time of sale, as set forth in the Production of specifications and/or accompanying package inserts ("Documentation"). No claim of studied to properly included using the product is used to any properly trained individuals. Unless otherwise stated in the Documentation, this warranty is important to provide herein is valid only when used by properly trained individuals. Unless otherwise stated in the Documentation, this warranty is important to provide the product is used to any product will conform to such model or sample unreading the part of the product is used to a sample unreading to the product is used to a sample unreading to the product is used to a sample unreading to the product is used to a sample unreading to the product is used to a sample unreading to the product is used to a sample unreading to the product is used to a sample unreading to the product is used to a sample unreading to the product of the product of in the documentation accompanying the Product is intended for research only and is not to be used for any other purpose, including without limitation, unauthorized commercial uses, in vitro diagnostic uses, or wity or in vito therapeutic uses, or any type of consumption to human or animals.