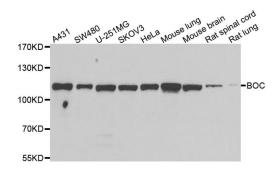

## **BOC Antibody (PA5-77156) in WB**

Western blot analysis of BOC in extracts of various cell lines. Samples were incubated with BOC polyclonal antibody (Product # PA5-77156).

For Research Use Only. Not for use in diagnostic procedures. Not for resale without express authorization. Products are warranted to operate or perform substantially in conformance with published Product specifications in effect at the time of sale, as set forth in the Production documentation, specifications and/or accompanying package inserts ("Documentation"). No claim of suitability for use in applications regulated by FDA is made. The warranty provided herein is valid only when used by properly trained individuals. Unless otherwise stated in the Documentation, this warranty is limited to one year from date of shipment when the Product is subjected to normal, proper and intended usage. This warranty does not extend to anyone other than the Buyer. Any model or sample furnished to Buyer is merely illustrative of the general type and quality of goods and does not represent that any Product will conform to such model or sample. NO OTHER WARRANTIES, EXPERESS OR IMPLEA REPRESS OR IMPLEA REGRANTED INITY, IMPLIED WARRANTIES, EXPERESS OR IMPLEA REPRESS OR IMPLEAD IN INFINITY ("INFINITY PROPOSE"). AND ANY PARTICULAR VARRANTIES, EXPERESS OR IMPLEAD IN INFINITY PROPOSED, OR NON INFINITY PROPOSED IN INFINITY PROPOSED I