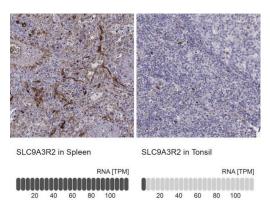

## NHERF2 Antibody (PA5-84728)

Relative expression in different tissues in IHC: Detection of differential expression levels of NHERF2 demonstrates antibody specificity. Immunohistochemical analysis of NHERF2 using anti-NHERF2 Polyclonal Antibody (Product #PA5-84728), shows significant staining of NHERF2 in spleen and shows minimal or weak staining in tonsil tissues. The relative expression levels of NHERF2 within each tissue is shown using RNA-Seq. {RE}