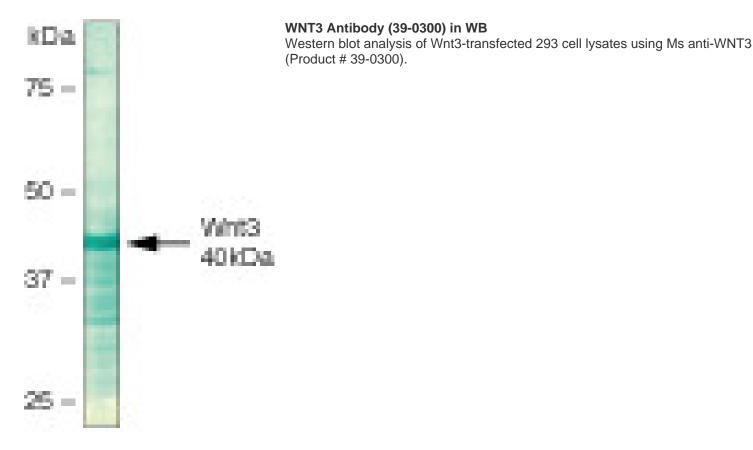

Form               | Liquid                                                                        |
| Concentration      | Conc. Not Determined                                                          |
| Storage conditions | -20°C                                                                         |
| RRID               | AB_2533393                                                                    |
|                    |                                                                               |

| Applications      | Tested Dilution | Publications  |
|-------------------|-----------------|---------------|
| Western Blot (WB) | Assay-dependent | 1 Publication |
| ELISA (ELISA)     | Assay-dependent | -             |

1

# Product Images For WNT3 Monoclonal Antibody (4F10-1D2)



# □ 1 Reference

#### Western Blot (1)

### Journal of cellular biochemistry Wnt3-frizzled 1 chimera as a model to study canonical Wnt signaling.

Authors: Bhat RA, Stauffer B, Della Pietra A, Bodine PV

**Year** 2010

Species Mouse

For Research Use Only. Not for use in diagnostic procedures. Not for resale without express authorization. Products are warranted to operate or perform substantially in conformance with published Product specifications in effect at the time of sale, as set forth in the Production documentation, specifications and/or accompanying package inserts ("Documentation"). No claim of suitability for use in applications regulated by FDA is made. The warranty growide herein is valid only when used by properly trained individuals. Unless otherwise stated in the Document