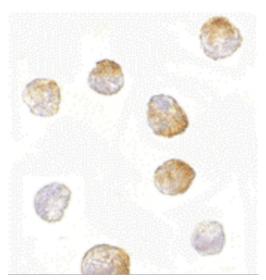

## Product Images For Bim Monoclonal Antibody (1C2C8)

Bim Antibody (MA5-15763) in ICC/IF Immunocytochemistry of Bim in K562 cells with Bim Monoclonal Antibody (1C2C8) (Product # MA5-15763) at 10 μg/mL.