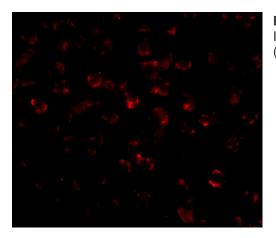

Bim Antibody (MA5-15763) in ICC/IF Immunofluorescence of Bim in K562 cells with Bim Monoclonal Antibody (1C2C8) (Product # MA5-15763) at 20 μg/mL.