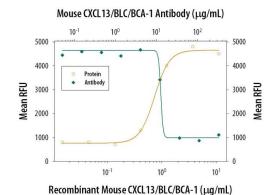

## CXCL13 Antibody (MA5-23871) in Neu

Neutralization of CXCL13 in BaF3 mouse pro,B cell line transfected with human CXCR5. Samples were incubated in CXCL13 monoclonal antibody (Product # MA5-23871). Recombinant Mouse CXCL13/BLC/BCA,1 chemoattracts the BaF3 mouse pro,B cell line transfected with human CXCR5 in a dose-dependent manner (orange line). The amount of cells that migrated through to the lower chemotaxis chamber was measured by Resazurin. Chemotaxis elicited by Recombinant Mouse CXCL13/BLC/BCA,1 (4 µg/mL) is neutralized (green line) by increasing concentrations of Rat Anti-Mouse CXCL13/BLC/BCA,1 Monoclonal Antibody. The ND50 is typically 12-30 µg/mL.