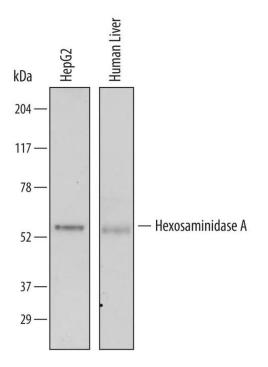

#### HEXA Antibody (MA5-24335) in WB

Western blot analysis of HEXA in HepG2 human hepatocellular carcinoma cell line and human liver tissue. Samples were incubated in HEXA monoclonal antibody (Product # MA5-24335) using a dilution of 2 µg/mL followed by a HRP-conjugated Anti-Mouse IgG secondary antibody. A specific band was detected for Hexosaminidase A/HEXA at approximately 60 kDa (as indicated). This experiment was conducted under reducing conditions.