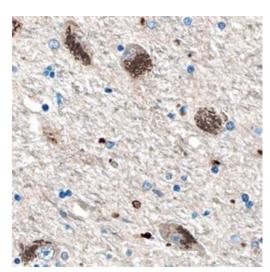

#### HEXA Antibody (MA5-24335) in IHC (P)

Immunohistochemical analysis of HEXA in immersion fixed paraffin-embedded sections of human brain (hypothalamus). Samples were incubated in HEXA monoclonal antibody (Product # MA5-24335) using a dilution of 15 µg/mL overnight at 4 °C. Before incubation with the primary antibody, tissue was subjected to heat-induced epitope retrieval using Antigen Retrieval Reagent-Basic . Tissue was stained using the Anti-Mouse HRP-DAB Cell & Tissue Staining Kit (brown) and counterstained with hematoxylin (blue). Specific staining was localized to the cytoplasm and lysosomes in neuronal cell bodies.