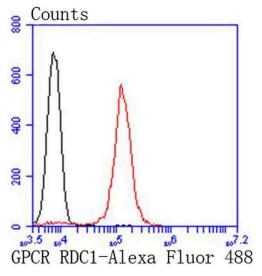

## Product Images For CXCR7 Recombinant Rabbit Monoclonal Antibody (SN65-09)

#### CXCR7 Antibody (MA5-32281) in Flow

Flow Cytometric analysis of CXCR7 in Jurkat cells using a CXCR7 Monoclonal Antibody (Product # MA5-32281) at a dilution of 1:50, as seen in red compared with an unlabelled control (cells without incubation with primary antibody; black). Alexa Fluor 488-conjugated goat anti rabbit IgG was used as the secondary antibody.