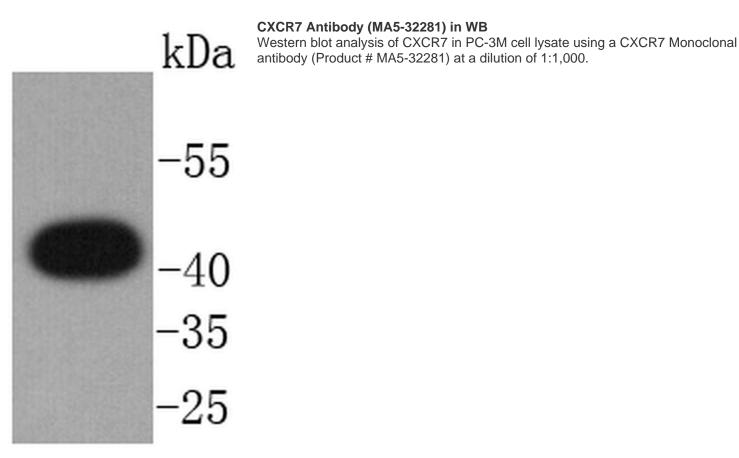

--|--------------|
| Western Blot (WB)     | 1:500-1:2,000   | -            |
| Flow Cytometry (Flow) | 1:10-1:100      | -            |

## **Product Specific Information**

Recombinant rabbit monoclonal antibodies are produced using in vitro expression systems. The expression systems are developed by cloning in the specific antibody DNA sequences from immunoreactive rabbits. Then, individual clones are screened to select the best candidates for production. The advantages of using recombinant rabbit monoclonal antibodies include: better specificity and sensitivity, lot-to-lot consistency, animal origin-free formulations, and broader immunoreactivity to diverse targets due to larger rabbit immune repertoire.

1

## Product Images For CXCR7 Recombinant Rabbit Monoclonal Antibody (SN65-09)





#### CXCR7 Antibody (MA5-32281) in Flow

Flow Cytometric analysis of CXCR7 in Jurkat cells using a CXCR7 Monoclonal Antibody (Product # MA5-32281) at a dilution of 1:50, as seen in red compared with an unlabelled control (cells without incubation with primary antibody; black). Alexa Fluor 488-conjugated goat anti rabbit IgG was used as the secondary antibody.

For Research Use Only. Not for use in diagnostic procedures. Not for resale without express authorization. Products are warranted to operate or perform substantially in conformance with published Product specifications in effect at the time of sale, as set forth in the Production documentation specifications and/or accompanying package inserts ("Documentation"). No claim of suitability for use in applications regulated by FDA is