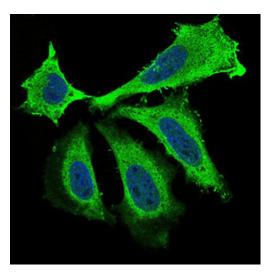

#### BDNF Antibody (MA5-38456) in ICC/IF

Immunocytochemistry/Immunofluorescence analysis of BDNF in HeLa cells using BDNF Monoclonal Antibody (Product # MA5-38456) (green). Blue: DRAQ5 fluorescent DNA dye. Secondary antibody from Fisher (Product # 35503)