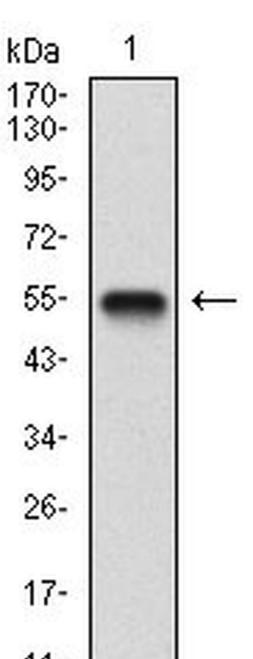

### BDNF Antibody (MA5-38456) in WB

Western Blot analysis of BDNF using BDNF Monoclonal Antibody (Product # MA5-38456) in SK-N-SH (1) cell lysate.