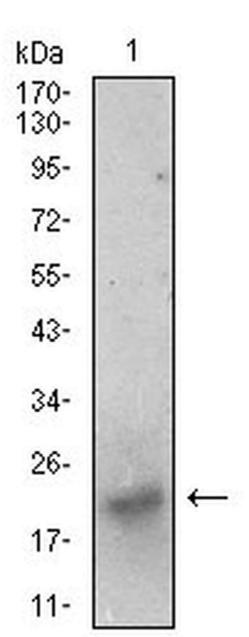

BDNF Antibody (MA5-38456) in WB

Western Blot analysis using BDNF Monoclonal Antibody (Product # MA5-38456) against human BDNF (AA: 19-248) recombinant protein. (Expected MW is 51.7 kDa)