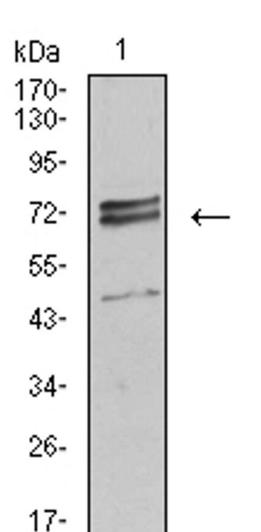

## IL1R1 Antibody (MA5-38544) in WB

Western Blot analysis of IL1R1 using IL1R1 Monoclonal Antibody (Product # MA5-38544) in HeLa (1) cell lysate.