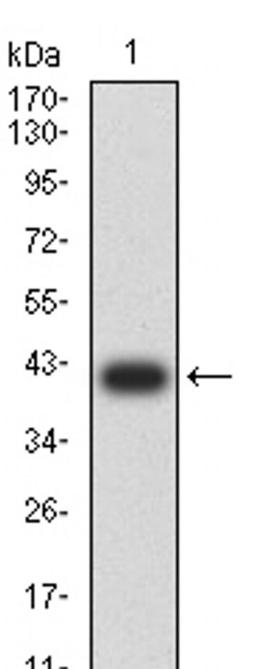

## IL1R1 Antibody (MA5-38544) in WB

Western Blot analysis using IL1R1 Monoclonal Antibody (Product # MA5-38544) against human IL1R1 (AA: 18-167) recombinant protein. (Expected MW is 40.8 kDa)