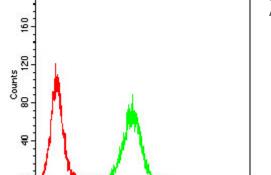

### IL1R1 Antibody (MA5-38544) in Flow

Flow Cytometry analysis of IL1R1 in HeLa cells using IL1R1 Monoclonal Antibody (Product # MA5-38544) (green) and negative control (red).

View more figures on thermofisher.com