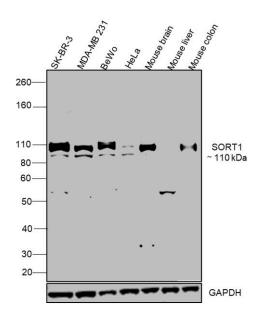

## Sortilin Antibody (OSS00041G)

Antibody specificity was demonstrated by detection of differential basal expression of the target across cell lines owing to their inherent genetic constitution. Higher expression of SORT1 was observed in Mouse brain as compared to Mouse liver using Sortilin Polyclonal Antibody (Product # OSS00041G) in western blot. {RE}