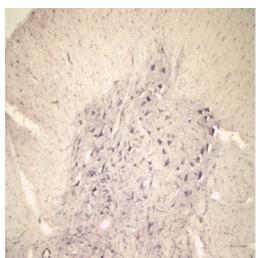

#### Sortilin Antibody (OSS00041G) in IHC

Immunohistochemistry analysis performed on rat spinal cord using Sortilin Polyclonal Antibody (Product #OSS00041G) at a concentration of 10  $\mu$ g/mL. Preabsorption of the antibody with the immunising peptide completely abolishes the immunostaining (not shown).

## Sortilin Antibody (OSS00041G) in IHC

Immunohistochemistry analysis performed on rat spinal cord using Sortilin Polyclonal Antibody (Product #OSS00041G) at a concentration of 10  $\mu$ g/mL. Preabsorption of the antibody with the immunising peptide completely abolishes the immunostaining (not shown).