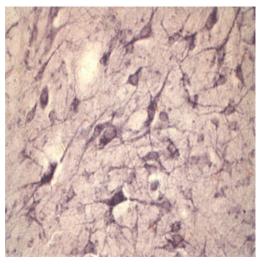

#### Sortilin Antibody (OSS00041G) in IHC

Immunohistochemistry analysis performed on rat spinal cord using Sortilin Polyclonal Antibody (Product #OSS00041G) at a concentration of 10  $\mu$ g/mL. Preabsorption of the antibody with the immunising peptide completely abolishes the immunostaining (not shown).

## Sortilin Antibody (OSS00041G) in IHC

Immunohistochemistry analysis performed on rat spinal cord using Sortilin Polyclonal Antibody (Product #OSS00041G) at a concentration of 10  $\mu$ g/mL. Preabsorption of the antibody with the immunising peptide completely abolishes the immunostaining (not shown).