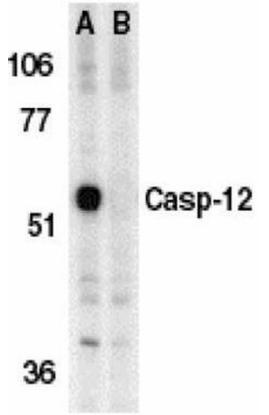

#### Caspase 12 Antibody (PA1-30776) in WB

Western blot analysis of Caspase 12 in mouse brain tissue lysate in the absence (A) or presence (B) of blocking peptide using a Caspase 12 polyclonal antibody (Product # PA1-30776) at a dilution of 1µg/mL.