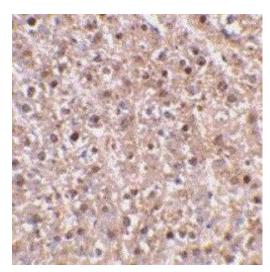

#### Caspase 12 Antibody (PA1-30776) in IHC (P)

Immunohistochemical analysis of Caspase 12 in formalin-fixed, paraffinembedded mouse liver tissue using a Caspase 12 polyclonal antibody (Product # PA1-30776) at 2  $\mu$ g/mL.