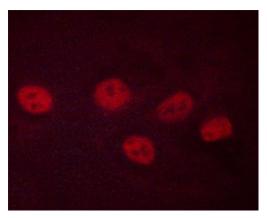

### Phospho-CREB (Ser142) Antibody (PA5-104811) in ICC/IF

Immunofluorescent analysis of Phospho-CREB (Ser142) in SK-N-MC cells treated forskolin and FGF. Samples were fixed with paraformaldehyde, permeabilized with 0.1% saponin, blocked with 10% serum (45 min, 37°C) incubated with Phospho-CREB (Ser142) polyclonal antibody (Product # PA5-104811) using a dilution of 1:400 (1 hr, 37°C), and followed by goat anti-rabbit IgG Alexa Fluor 594 at a dilution of 1:600.