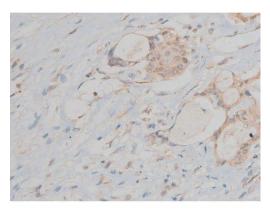

## Phospho-CREB (Ser142) Antibody (PA5-104811) in IHC (P)

Immunohistochemistry analysis of paraffin-embedded Phospho-CREB (Ser142) in human prostate cancer tissue sections. Antigen retrieval was performed using citrate buffer. Samples were blocked with blocking buffer (1.5 hr, 22°C), incubated with Phospho-CREB (Ser142) polyclonal antibody (Product # PA5-104811) using a dilution of 1:200 (1.5 hr, 22°C), followed by HRP conjugated goat anti-rabbit.