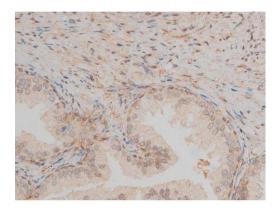

#### Phospho-CREB (Ser142) Antibody (PA5-104811) in IHC (P)

Immunohistochemistry analysis of paraffin-embedded Phospho-CREB (Ser142) in human prostate tissue sections. Antigen retrieval was performed using citrate buffer. Samples were blocked with blocking buffer (1.5 hr, 22°C), incubated with Phospho-CREB (Ser142) polyclonal antibody (Product # PA5-104811) using a dilution of 1:200 (1.5 hr, 22°C), followed by HRP conjugated goat anti-rabbit.