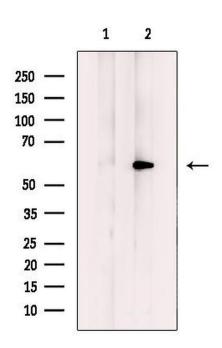

## **Product Images For HBP1 Polyclonal Antibody**

## HBP1 Antibody (PA5-105725) in WB

Western blot analysis of Phospho-HBP1 (Ser402) in A549 cell lysate (left lane: treated with blocking peptide). Samples were incubated with Phospho-HBP1 (Ser402) polyclonal antibody (Product # PA5-105725).