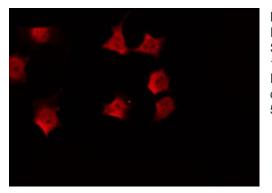

### Phospho-Presenilin 1 (Ser353) Antibody (PA5-106028) in ICC/IF

Immunofluorescent analysis of Phospho-Presenilin 1 (Ser353) in RAW264.7 cell. Samples were fixed with paraformaldehyde, permeabilized with 0.1% Triton X-100, blocked with 10% serum (45 min at 25°C) incubated with Phospho-Presenilin 1 (Ser353) polyclonal antibody (Product # PA5-106028) using a dilution of 1:200 (1 hr, 37°C), and followed by goat anti-rabbit IgG Alexa Fluor 594 at a dilution of 1:600.