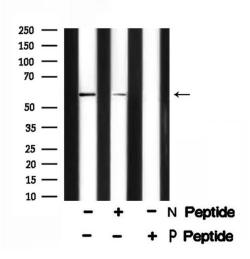

#### Phospho-Presenilin 1 (Ser353) Antibody (PA5-106028) in WB

Western blot analysis of Phospho-Presenilin 1 (Ser353) in TNF-alpha treated HeLa whole cell lysate (absence (-) or presence (+) of non-phospho and phospho peptide). Samples were incubated with Phospho-Presenilin 1 (Ser353) polyclonal antibody (Product # PA5-106028).