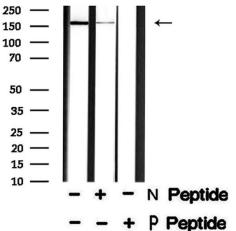

## Phospho-LRP6 (Ser1490) Antibody (PA5-106064) in WB

Western blot analysis of Phospho-LRP6 (Ser1490) in HeLa cell lysate (absence (-) or presence (+) of non-phospho and phospho peptide). Samples were incubated with Phospho-LRP6 (Ser1490) polyclonal antibody (Product # PA5-106064).