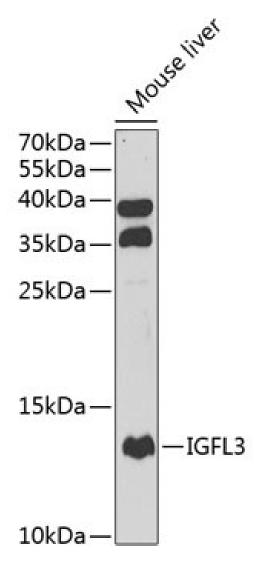

## IGFL3 Antibody (PA5-109849) in WB

Western blot analysis of IGFL3 in extracts of Mouse liver. Samples were incubated with IGFL3 Polyclonal antibody (Product # PA5-109849) using a dilution of 1:1,000, followed by HRP Goat Anti-Rabbit IgG (H+L) at a dilution of 1: 10,000. Lysates/proteins: 25 µg per lane. Blocking buffer: 3% nonfat dry milk in TBST. Detection: ECL Basic Kit. Exposure time: 90s.