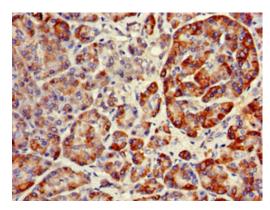

# RNF126 Antibody (PA5-112695) in IHC (P)

Immunocytochemical analysis of paraffin-embeded RNF126 in human pancreatic tissue using a RNF126 Polyclonal antibody (Product # PA5-112695) at a dilution of 1:100.