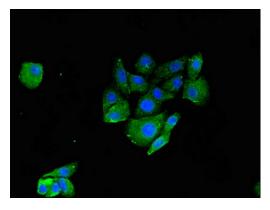

#### RNF126 Antibody (PA5-112695) in ICC/IF

Immunocytochemichal analysis of RNF126 in HepG2 cells using a Polyclonal antibody (Product # PA5-112695) at a dilution of 1:100. An Alexa Fluor 488-congugated Goat Anti-Rabbit IgG(H+L) secondary antibdoy was used.