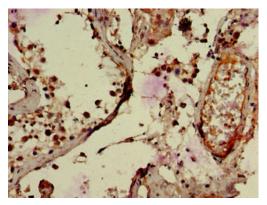

## RNF126 Antibody (PA5-112695) in IHC (P)

Immunocytochemical analysis of paraffin-embeded RNF126 in human testis tissue using a RNF126 Polyclonal antibody (Product # PA5-112695) at a dilution of 1:100.