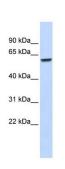

## **ZNF207** Antibody (PA5-113575) in WB

Western Blot of Human Muscle using a ZNF207 Polyclonal Antibody (Product # PA5-113575).

For Research Use Only. Not for use in diagnostic procedures. Not for resale without express authorization. Products are warranted to operate or perform substantially in conformance with published Product specifications in effect at the time of sale, as set forth in the Production documentation, specifications and/or accompanying package inserts ("Documentation,"). No claim of suitability for use in applications regulated by FDA is made. The warranty provided herein is valid only when used by properly trained individuals. Unless otherwise stated in the Documentation, this warranty is limited to one year from date of subjected to normal, proper and intended usage. This warranty does not extend to anyone other than the Buyer. Any model or sample furnished to Buyer is merely illustrative of the general type and quality of goods and does not represent that any Product will conform to such model or sample in minished to Buyer is merely illustrative of the general type and quality of goods and does not represent that any Product will conform to such model or sample. NO OTHER WARRANTIES, EXPRESS OR IMPLED, ARE GRANTED INCLUDING WITHOUT LIMITATION, IMPLED WARRANTIES OF MERCHANTABILITY, FITNESS FOR ANY PARTICULAR PURPOSE, OR NON INFRINGEMENT.