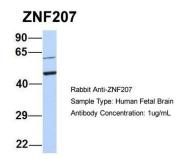

#### ZNF207 Antibody (PA5-113575) in WB

Western Blot of Human Fetal Brain using a Polyclonal ZNF207 Antibody (Product # PA5-113575). Antibody Dilution: 1 µg/mL.