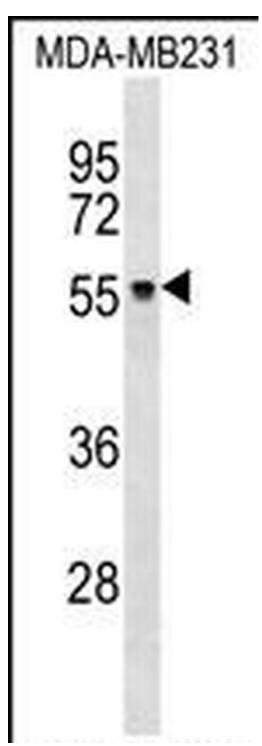

## **Product Images For ZNF737 Polyclonal Antibody**

## ZNF737 Antibody (PA5-116313) in WB

Western Blot analysis of ZNF737 using the ZNF737 Polyclonal Antibody (Product # PA5-116313) in MDA-MB231 cell line lysates (35 µg/lane).