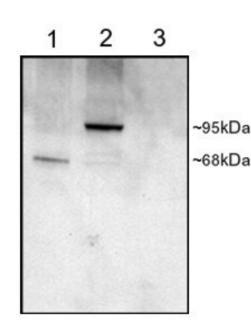

## PDE4D Antibody (PA5-18459) in WB

Western blot analysis of PDE4D using PDE4D Polyclonal Antibody (Product # PA5-18459) (1 µg/mL) in staining of COS cell lysates (25 µg protein): transfected with Human PDE4D1 (1), transfected with Human PDE4D3 (2), untransfected (3). Primary incubation was 1 hour. Detected by chemiluminescence.