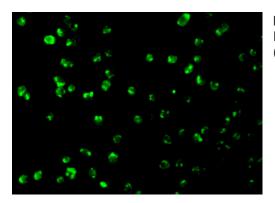

## MCL-1 Antibody (PA5-20120) in ICC/IF

Immunofluorescence of McI-1 in Raji cells with MCL-1 Polyclonal Antibody (Product # PA5-20120) at 10  $\mu$ g/mL.