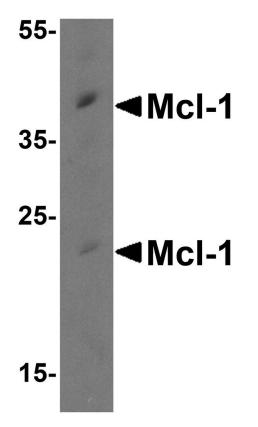

#### MCL-1 Antibody (PA5-20120) in WB

Western Blot analysis of McI-1 in Raji cell lysate with MCL-1 Polyclonal Antibody (Product # PA5-20120) at  $0.5 \mu g/mL$ .

For Research Use Only. Not for use in diagnostic procedures. Not for resale without express authorization. Products are warranted to operate or perform substantially in conformance with published Product specifications in effect at the time of sale, as set forth in the Production documentation, specifications and/or accompanying package inserts ("Documentation"). No claim of suitability for use in applications regulated by FDA is made. The warranty provided herein is valid only when used by properly trained individuals. Unless otherwise stated in the Documentation, this warranty is limited to one year from date of shipment when the Product is subjected to normal, proper and intended usage. This warranty does not extend to anyone other than the Buyer. Any model or sample furnished to Buyer is merely illustrative of the general type and quality of goods and does not represent that any Product will conform to such model or sample. NO OTHER WARRANTIES, EXPERESS OR IMPLEA REPRESS OR IMPLEA REGRANTED INITY, IMPLIED WARRANTIES, EXPERESS OR IMPLEA REPRESS OR IMPLEAD IN INFINITY ("INFINITY PROPOSE"). AND ANY PARTICULAR VARRANTIES, EXPERESS OR IMPLEAD IN INFINITY PROPOSED, OR NON INFINITY PROPOSED IN INFINITY PROPOSED I