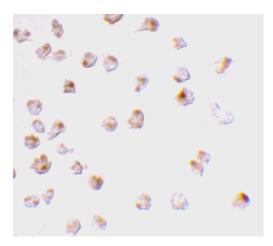

## **Product Images For MCL-1 Polyclonal Antibody**

MCL-1 Antibody (PA5-20120) in ICC/IF

Immunocytochemistry staining of Raji cells using MCL-1 Polyclonal Antibody (Product # PA5-20120) at 2  $\mu$ g/mL.