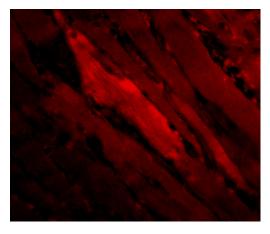

#### SHP2 Antibody (PA5-20279) in ICC/IF

Immunofluorescence of SHP2 in Human Skeletal Muscle cells with SHP2 Polyclonal Antibody (Product # PA5-20279) at 20 µg/mL.