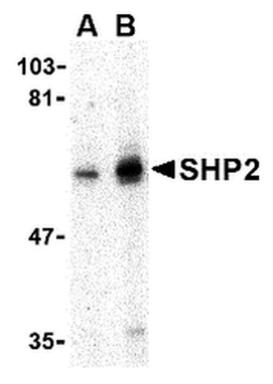

#### SHP2 Antibody (PA5-20279) in WB

Western Blot analysis of SHP2 in mouse skeletal muscle tissue lysate with SHP2 Polyclonal Antibody (Product # PA5-20279) at (A) 0.5 and (B) 1 µg/mL.

For Research Use Only. Not for use in diagnostic procedures. Not for resale without express authorization. Products are warranted to operate or perform substantially in conformance with published Product specifications in effect at the time of sale, as set forth in the Production documentation, specifications and/or accompanying package inserts ("Documentation,"). No claim of suitability for use in applications regulated by FDA is made. The warranty provided herein is valid only when used by properly trained individuals. Unless otherwise stated in the Documentation, this warranty is limited to one year from date of shipment when the Product is subjected to normal, proper and intended usage. This warranty does not extend to anyone other than the Buyer. Any model or sample furnished to Buyer is merely illustrative of the general type and quality of goods and does not represent that any Product will conform to such model or sample. NO OTHER WARRANTIES, EXPRESS OR IMPLED, ARE GRANTED INCLUDING WITHOUT LIMITATION, IMPLED WARRANTIES OF IMERCHANTABILITY, FITNESS FOR ANY PARTICULAR PURPOSE, OR NON INFRINGEMENT.
BUYER'S EXCLUSIVE REMEDY FOR NON-CONFORMING PRODUCTS DURING THE WARRANTY PERIOD IS LIMITED TO REPAIR, REPLACEMENT OF OR REFUND FOR THE NON-CONFORMING PRODUCTS ON THE NON-CONFORMING