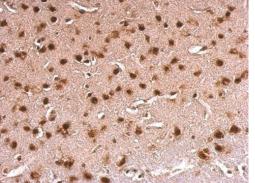

### ERH Antibody (PA5-21388) in IHC (P)

ERH Polyclonal Antibody detects ERH protein at nucleus on mouse fore brain by immunohistochemical analysis. Sample: Paraffin-embedded mouse fore brain. ERH Polyclonal Antibody (Product # PA5-21388) dilution: 1:500. Antigen Retrieval: EDTA based buffer, pH 8.0, 15 min.