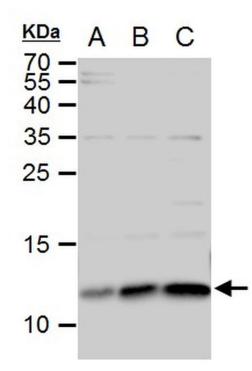

## ERH Antibody (PA5-21388) in WB

ERH Polyclonal Antibody detects ERH protein by western blot analysis. A. 30 µg A549 whole cell extract. B. 30 µg H1299 whole cell extract. C. 30 µg HCT116 whole cell extract.15 % SDS-PAGE. ERH Polyclonal Antibody (Product # PA5-21388) dilution: 1:500.