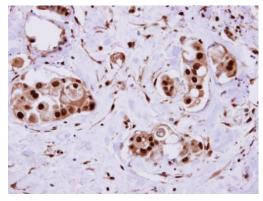

#### ERH Antibody (PA5-21388) in IHC (P)

ERH Polyclonal Antibody detects ERH protein at cytosol on human breast cancer by immunohistochemical analysis. Sample: Paraffin-embedded breast cancer. ERH Polyclonal Antibody (Product # PA5-21388) dilution: 1:500. Antigen Retrieval: EDTA based buffer, pH 8.0, 15 min.