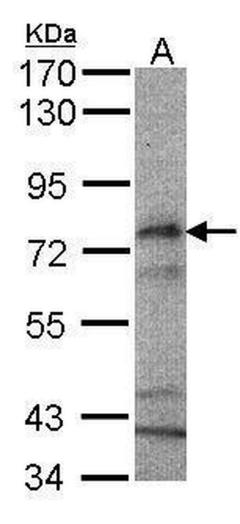

## Product Images For CPT2 Polyclonal Antibody

### CPT2 Antibody (PA5-27999) in WB

Western Blot using CPT2 Polyclonal Antibody (Product # PA5-27999). Sample (30 µg of whole cell lysate). A: HeLa S3. 7.5% SDS PAGE. CPT2 Polyclonal Antibody (Product # PA5-27999) diluted at 1:1,000.