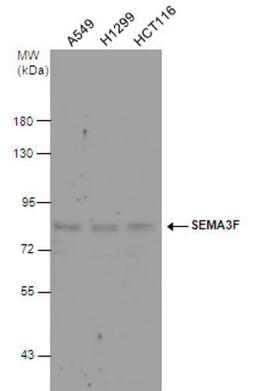

## SEMA3F Antibody (PA5-30167) in WB

SEMA3F antibody detects SEMA3F protein by western blot analysis. Various whole cell extracts (30  $\mu$ g) were separated by 7.5% SDS-PAGE, and the membrane was blotted with SEMA3F antibody SEMA3F Polyclonal Antibody (Product # PA5-30167) diluted at 1:1,000.