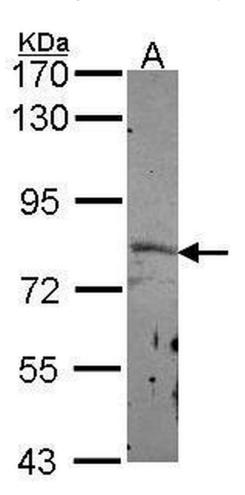

### SEMA3F Antibody (PA5-30167) in WB

Western Blot using SEMA3F Polyclonal Antibody (Product # PA5-30167). Sample (30 µg of whole cell lysate). Lane A: A549 . 7.5% SDS PAGE. SEMA3F Polyclonal Antibody (Product # PA5-30167) diluted at 1:2,000.