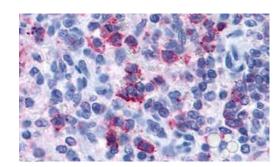

## P2Y4 Antibody (PA5-34091) in IHC (P)

Immunohistochemical analysis of formalin-fixed paraffin-embedded human spleen using a P2Y4 polyclonal antibody (Product # PA5-34091). Heat-induced antigen retrieval was performed prior to staining.