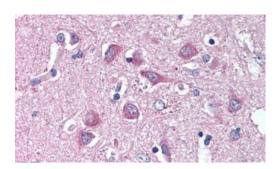

## WNT9A Antibody (PA5-34334) in IHC (P)

Immunohistochemical analysis of formalin-fixed paraffin-embedded human brain, cortex using a WNT14/WNT9A polyclonal antibody (Product # PA5-34334). Heat-induced antigen retrieval was performed prior to staining.