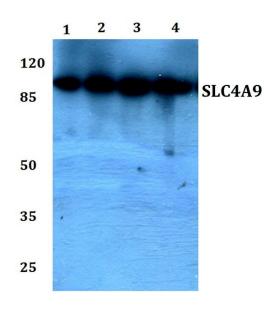

#### SLC4A9 Antibody (PA5-37127) in WB

Western blot analysis of SLC4A9 in Lane 1: HeLa whole cell lysate, Lane 2: HEK293T whole cell lysate, Lane 3: PC12 whole cell lysate, Lane 4: sp2/0 whole cell lysate. Samples were incubated with SLC4A9 polyclonal antibody (Product # PA5-37127) at a dilution of 1:500.