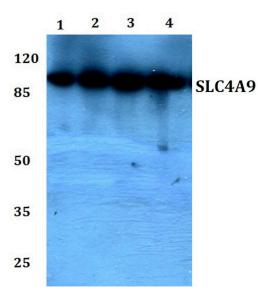

### SLC4A9 Antibody (PA5-37127) in WB

Western blot analysis of SLC4A9 using SLC4A9 polyclonal antibody (Product # PA5-37127) at a dilution of 1:500. Lane 1: Hela whole cell lysate, Lane 2: HEK293T whole cell lysate, Lane 3: PC12 whole cell lysate, Lane 4: sp2/0 whole cell lysate.