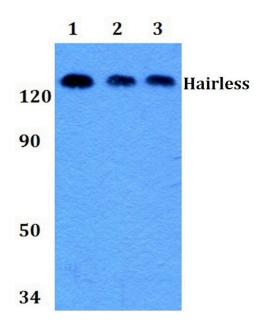

#### Hairless Antibody (PA5-37443) in WB

Western blot analysis of Hairless using Hairless polyclonal antibody (Product # PA5-37443) at a dilution of 1:500. Lane 1: HEK293T whole cell lysate, Lane 2: Raw264.7 whole cell lysate, Lane 3: PC12 whole cell lysate.