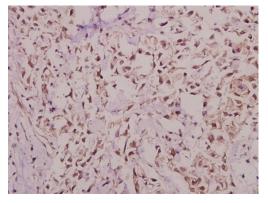

#### Hairless Antibody (PA5-37443) in IHC (P)

Immunohistochemical analysis of Hairless in paraffin-embedded human breast carcinoma using Hairless polyclonal antibody (Product # PA5-37443) at a dilution of 1:50.