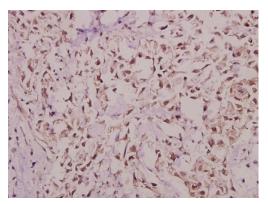

## Hairless Antibody (PA5-37443) in IHC (P)

Immunohistochemistry analysis of Hairless in paraffin-embedded human breast carcinoma tissue. Samples were incubated with Hairless polyclonal antibody (Product # PA5-37443) at a dilution of 1:50.