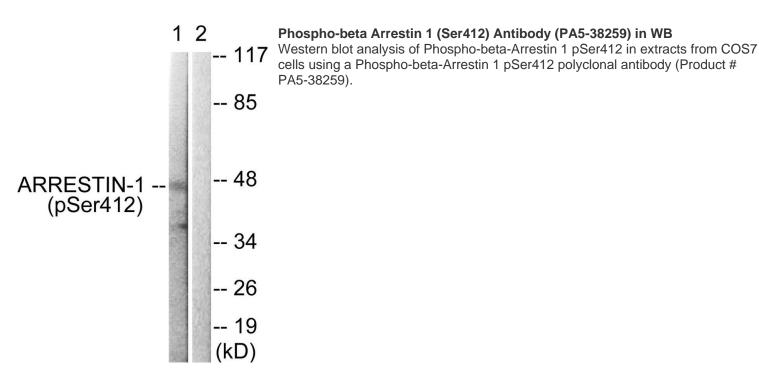

| Applications                              | Tested Dilution | Publications |
|-------------------------------------------|-----------------|--------------|
| Western Blot (WB)                         | 1:500-1:1,000   | -            |
| Immunohistochemistry (Paraffin) (IHC (P)) | 1:50-1:100      | -            |