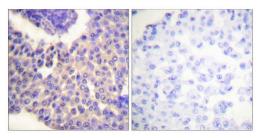

## Product Images For Phospho-beta Arrestin 1 (Ser412) Polyclonal Antibody

Phospho-beta Arrestin 1 (Ser412) Antibody (PA5-38259) in IHC (P) Immunohistochemical analysis of Phospho-beta-Arrestin 1 pSer412 in paraffinembedded human breast carcinoma using a Phospho-beta-Arrestin 1 pSer412 polyclonal antibody (Product # PA5-38259).