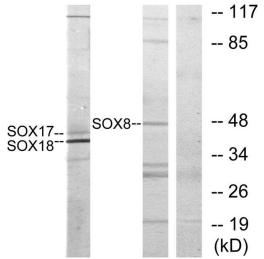

## -- 117 SOX8/SOX9/SOX17/SOX18 Antibody (PA5-38635) in WB

Western blot analysis of SOX8 + 9 + 17 + 18 in extracts from COS7 cells using a SOX8 + 9 + 17 + 18 polyclonal antibody (Product # PA5-38635).

For Research Use Only. Not for use in diagnostic procedures. Not for resale without express authorization. Products are warranted to operate or perform substantially in conformance with published Product specifications in effect at the time of sale, as set forth in the Production documentation, specifications and/or accompanying package inserts ("Documentation"). No claim of suitability for use in applications regulated by FDA is made. The warranty provided herein is valid only when used by properly trained individuals. Unless otherwise stated in the Documentation, this warranty is limited to one year from date of shipment when the Product is subjected to normal, proper and intended usage. This warranty does not extend to anyone other than the Buyer. Any model or sample furnished to Buyer is merely illustrative of the general type and quality of goods and does not represent that any Product will conform to such model or sample. NO OTHER WARRANTIES, EXPERESS OR IMPLEA REPRESS OR IMPLEA REGRANTED INITY, IMPLIED WARRANTIES, EXPERESS OR IMPLEA REPRESS OR IMPLEAD IN INFINITY ("INFINITY PROPOSE"). AND ANY PARTICULAR VARRANTIES, EXPERESS OR IMPLEAD IN INFINITY PROPOSED, OR NON INFINITY PROPOSED IN INFINITY PROPOSED I