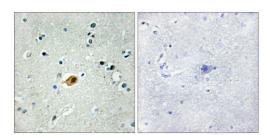

## SOX8/SOX9/SOX17/SOX18 Antibody (PA5-38635) in IHC (P)

Immunohistochemical analysis of SOX8 + 9 + 17 + 18 in paraffin-embedded human brain tissue using a SOX8 + 9 + 17 + 18 polyclonal antibody (Product # PA5-38635).