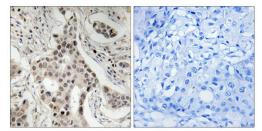

## Phospho-SRC2 (Ser736) Antibody (PA5-39797) in IHC (P)

Immunohistochemical analysis of Phospho-SRC2/NCOA2 pSer736 in paraffinembedded human breast carcinoma using a Phospho-SRC2/NCOA2 pSer736 polyclonal antibody (Product # PA5-39797).