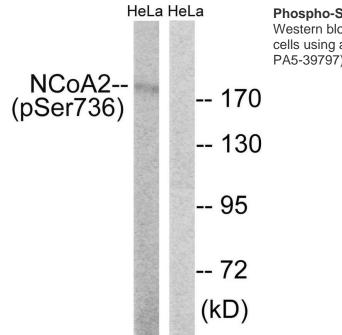

## Phospho-SRC2 (Ser736) Antibody (PA5-39797) in WB

Western blot analysis of Phospho-SRC2/NCOA2 pSer736 in extracts from HeLa cells using a Phospho-SRC2/NCOA2 pSer736 polyclonal antibody (Product # PA5-39797).