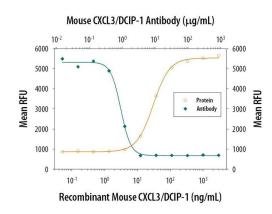

## CXCL3 Antibody (PA5-47756) in Neu

Neutralization of CXCL3 in BaF3 mouse pro,B cell line transfected with human CXCR2. Samples were incubated in CXCL3 polyclonal antibody (Product # PA5-47756). Recombinant Mouse CXCL3/DCIP,1 chemoattracts the BaF3 mouse pro ,B cell line transfected with human CXCR2 in a dose-dependent manner (orange line). The amount of cells that migrated through to the lower chemotaxis chamber was measured by Resazurin. Chemotaxis elicited by Recombinant Mouse CXCL3/ DCIP,1 (100 ng/mL) is neutralized (green line) by increasing concentrations of Sheep Anti-Mouse CXCL3/ DCIP,1 Antigen Affinity-purified Polyclonal Antibody. The ND50 is typically 0.5-3 µg/mL.