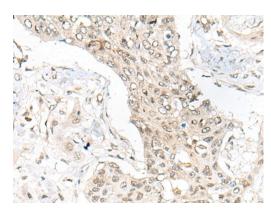

## **Product Images For ASXL1 Polyclonal Antibody**

## ASXL1 Antibody (PA5-68360) in IHC (P)

Immunohistochemical analysis of ASXL1 in paraffin-embedded Human esophagus cancer tissue using (left) ASXL1 Polyclonal Antibody (Product # PA5-68360). at a 1:45 dilution and (right) is treated with synthetic peptide. (Original magnification: x200).