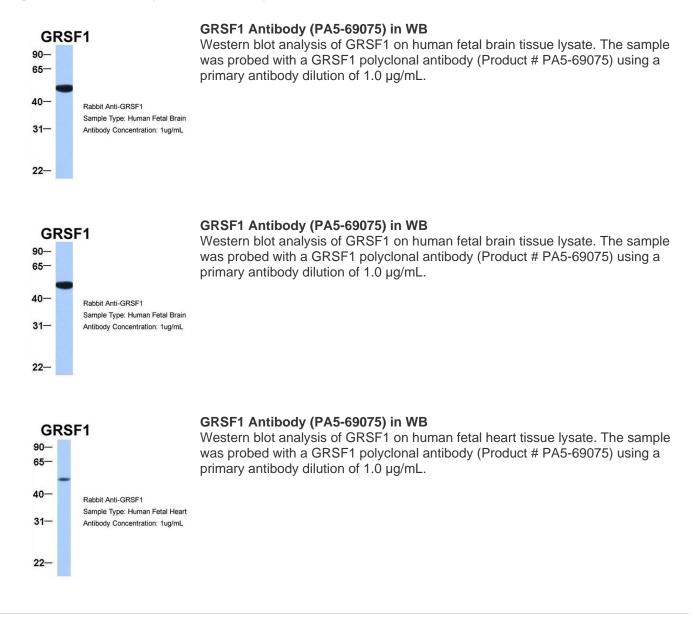

| Applications      | Tested Dilution | Publications |
|-------------------|-----------------|--------------|
| Western Blot (WB) | 0.2-1.0 μg/mL   | -            |