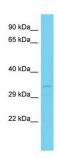

## **HEPACAM Antibody (PA5-70112) in WB**

Western blot analysis of HEPACAM on rat spleen tissue lysate. The sample was probed with a HEPACAM polyclonal antibody (Product # PA5-70112) using a primary antibody dilution of 1.0 µg/mL.